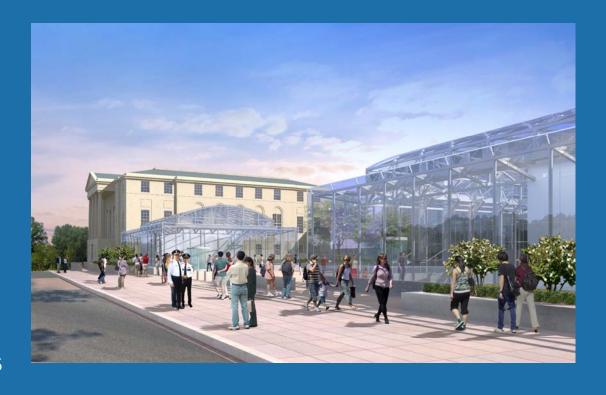

## National Law Enforcement Museum – Breadth Sample Slide

- Introduction
- Project Information
  - Mechanical System Redesign
    - Existing VAV System
    - Proposed VRF System
  - Pavilion Façade Redesign
    - Existing Façade
    - Proposed Facade
- Analysis
- Conclusion
- Acknowledgements