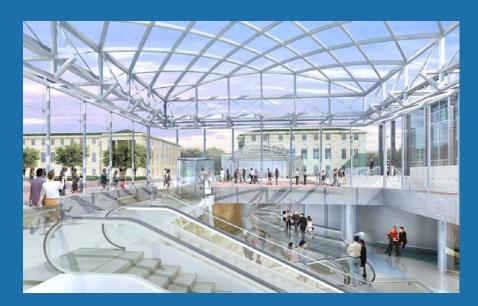

## National Law Enforcement Museum – Depth Sample Slide

- Introduction
- Project Information
  - Mechanical System Redesign
    - Existing VAV System
    - Proposed VRF System
  - Pavilion Façade Redesign
    - Existing Façade
    - Proposed Facade
- Analysis
- Conclusion
- Acknowledgements